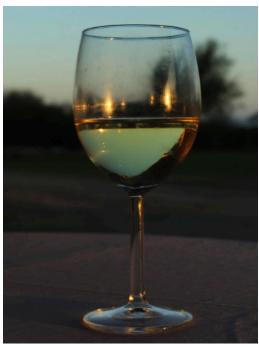

#### Glasswear/Dishes/Food service:

- 110 Glass Pint Jar Mugs
- 160 Stemmed wine glasses (mismatched)
- 100 8 oz water glasses
- 175 Ceramic white plates
- Variety of chafing buffet dishes
- Set of 3 large beverage jars with stand