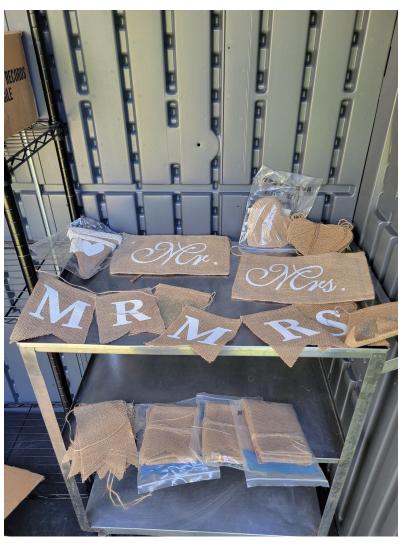

#### Decorations

- 15 Burlap placemats
- 11 Square black plates (could be used for centerpieces)
- 12 8" mirror squares
- 12 cabin table numbers
- 20 wood slice centerpieces (8-10" each)
- Variety of burlap decor (Mr & Mrs chair signs, multiple pennants)
- 20 Black lanterns
- 6 hanging jug lights
- Stakes for hanging jugs or lanterns
- 2 gold rimmed mirrors (one large square, one small oval)
- Large collection of vases/jars/candle holders
- Variety of "photo booth" stick props