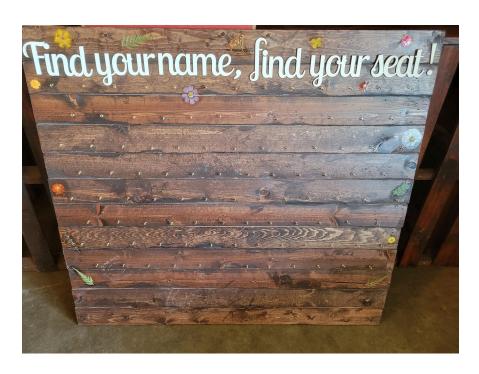

#### Various signage

- Guest book sign
- Cards & Gifts sign
- No seating plan sign
- Various chalkboards
- Large "find your name, find your seat" sign with hooks