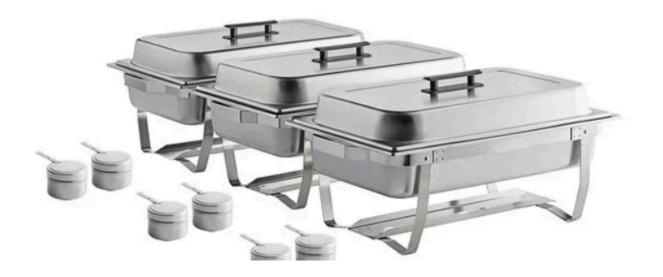

#### Glasswear/Dishes/Food service:

- 110 Glass Pint Jar Mugs
- 160 Stemmed wine glasses (mismatched)
- 100 8 oz water glasses
- 175 Ceramic white plates
- Variety of chafing buffet dishes
- Set of 3 large beverage jars with stand