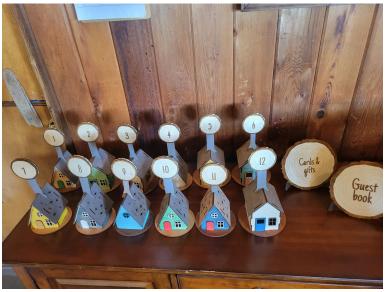

#### Decorations

- 15 Burlap placemats
- 11 Square black plates (could be used for centerpieces)
- 12 8" mirror squares
- 12 cabin table numbers
- 20 wood slice centerpieces (8-10" each)
- Variety of burlap decor (Mr & Mrs chair signs, multiple pennants)
- 20 Black lanterns
- 6 hanging jug lights
- Stakes for hanging jugs or lanterns
- 2 gold rimmed mirrors (one large square, one small oval)
- Large collection of vases/jars/candle holders
- Variety of "photo booth" stick props

#### Various signage

- Guest book sign
- Cards & Gifts sign
- No seating plan sign
- Various chalkboards
- Large "find your name, find your seat" sign with hooks