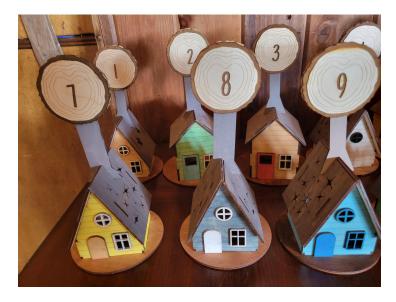

#### Decorations

- 15 Burlap placemats
- 11 Square black plates (could be used for centerpieces)
- 12 8" mirror squares
- 12 cabin table numbers
- 20 wood slice centerpieces (8-10" each)
- Variety of burlap decor (Mr & Mrs chair signs, multiple pennants)
- 20 Black lanterns
- 6 hanging jug lights
- Stakes for hanging jugs or lanterns
- 2 gold rimmed mirrors (one large square, one small oval)
- Large collection of vases/jars/candle holders
- Variety of "photo booth" stick props