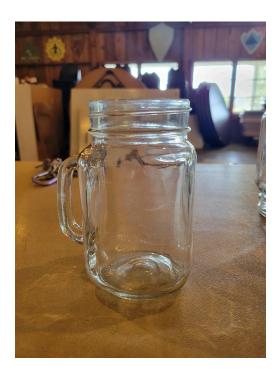

#### Glasswear/Dishes/Food service:

- 110 Glass Pint Jar Mugs
- 160 Stemmed wine glasses (mismatched)
- 100 8 oz water glasses
- 175 Ceramic white plates
- Variety of chafing buffet dishes
- Set of 3 large beverage jars with stand