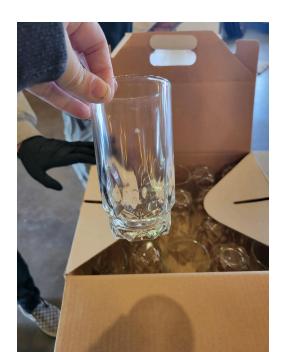

#### Glasswear/Dishes/Food service:

- 110 Glass Pint Jar Mugs
- 160 Stemmed wine glasses (mismatched)
- 100 8 oz water glasses
- 175 Ceramic white plates
- Variety of chafing buffet dishes
- Set of 3 large beverage jars with stand