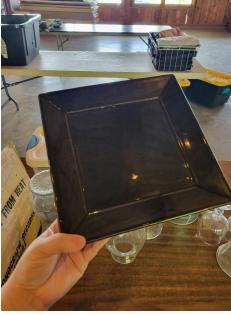

#### Decorations

- 15 Burlap placemats
- 11 Square black plates (could be used for centerpieces)
- 12 8" mirror squares
- 12 cabin table numbers
- 20 wood slice centerpieces (8-10" each)
- Variety of burlap decor (Mr & Mrs chair signs, multiple pennants)
- 20 Black lanterns
- 6 hanging jug lights
- Stakes for hanging jugs or lanterns
- 2 gold rimmed mirrors (one large square, one small oval)
- Large collection of vases/jars/candle holders
- Variety of "photo booth" stick props