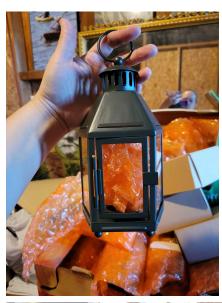

#### Decorations

- 15 Burlap placemats
- 11 Square black plates (could be used for centerpieces)
- 12 8" mirror squares
- 12 cabin table numbers
- 20 wood slice centerpieces (8-10" each)
- Variety of burlap decor (Mr & Mrs chair signs, multiple pennants)
- 20 Black lanterns
- 6 hanging jug lights
- Stakes for hanging jugs or lanterns
- 2 gold rimmed mirrors (one large square, one small oval)
- Large collection of vases/jars/candle holders
- Variety of "photo booth" stick props