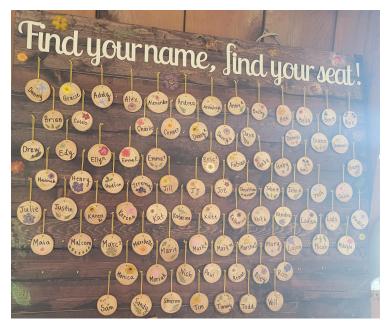

#### Various signage

- Guest book sign
- Cards & Gifts sign
- No seating plan sign
- Various chalkboards
- Large "find your name, find your seat" sign with hooks