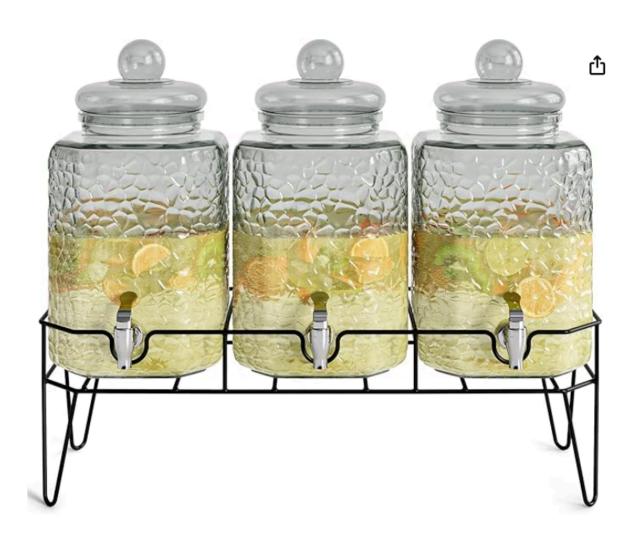

#### Glasswear/Dishes/Food service:

- 110 Glass Pint Jar Mugs
- 160 Stemmed wine glasses (mismatched)
- 100 8 oz water glasses
- 175 Ceramic white plates
- Variety of chafing buffet dishes
- Set of 3 large beverage jars with stand