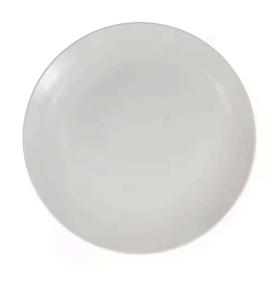

#### Glasswear/Dishes/Food service:

- 110 Glass Pint Jar Mugs
- 160 Stemmed wine glasses (mismatched)
- 100 8 oz water glasses
- 175 Ceramic white plates
- Variety of chafing buffet dishes
- Set of 3 large beverage jars with stand