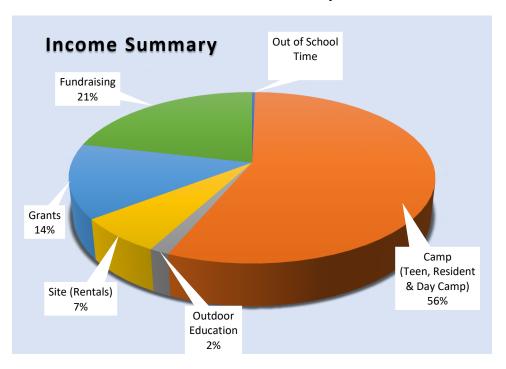

### **From Our Executive Director**

Despite COVID setbacks, Camp Fire Samish was able to provide much needed Camp programming for local youth in summer of 2021, and as a result, our campers are thriving! While many of our programs were not able to safely resume, Day and Resident Camps brought nearly 800 kids

together outdoors. Camp Kirby staff reached youth by offering meaningful learning experiences, opportunities to build peer relationships, and connections to nature, all with a renewed commitment to honoring and valuing people of diverse backgrounds, self identities, and abilities. At Camp, youth are empowered with a sense of purpose and optimism for the future and as result, we are too!