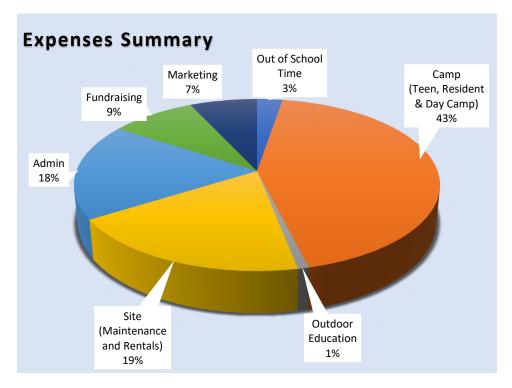

### **From Our Executive Director**

Despite COVID setbacks, Camp Fire Samish was able to provide much needed Camp programming for local youth in summer of 2021, and as a result, our campers are thriving! While many of our programs were not able to safely resume, Day and Resident Camps brought nearly 800 kids

together outdoors. Camp Kirby staff reached youth by offering meaningful learning experiences, opportunities to build peer relationships, and connections to nature, all with a renewed commitment to honoring and valuing people of diverse backgrounds, self identities, and abilities. At Camp, youth are empowered with a sense of purpose and optimism for the future and as result, we are too!