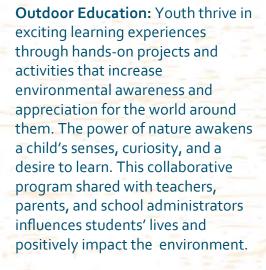

## **Light the Fire Within**

Camp Fire was created to guide young people on their journey to self-discovery. Camp Fire helps youth dig deep inside and discover their "sparks," their personally defined nuggets of potential. The founders of Camp Fire felt strongly that young people need ex-periences that teach them to care for themselves, their environment, and the people around them.